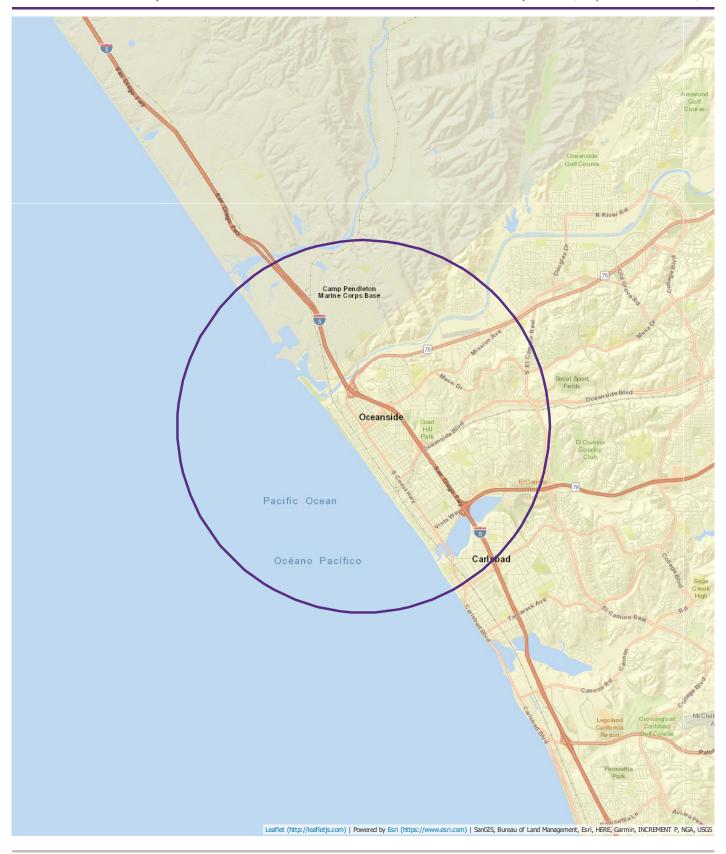

## Pop-Facts Demographics Snapshot | Summary

Trade Area: 202 North Coast Hwy - 3 mi Radius

| Population                   |        |
|------------------------------|--------|
| 2000 Census                  | 63,688 |
| 2010 Census                  | 62,115 |
| 2018 Estimate                | 65,936 |
| 2023 Projection              | 68,454 |
| Population Growth            |        |
| Percent Change: 2000 to 2010 | -2.47  |
| Percent Change: 2010 to 2018 | 6.15   |
| Percent Change: 2018 to 2023 | 3.82   |
|                              |        |
| Households                   |        |
| 2000 Census                  | 21,877 |
| 2010 Census                  | 22,122 |
| 2018 Estimate                | 23,715 |
| 2023 Projection              | 24,783 |
| Household Growth             |        |
| Percent Change: 2000 to 2010 | 1.12   |
| Percent Change: 2010 to 2018 | 7.20   |
| Percent Change: 2018 to 2023 | 4.50   |
|                              |        |
| Family Households            |        |
| 2000 Census                  | 14,199 |
| 2010 Census                  | 14,013 |
| 2018 Estimate                | 15,044 |
| 2023 Projection              | 15,732 |
| Family Household Growth      |        |
| Percent Change: 2000 to 2010 | -1.31  |
| Percent Change: 2010 to 2018 | 7.36   |
| Percent Change: 2018 to 2023 | 4.57   |
|                              |        |