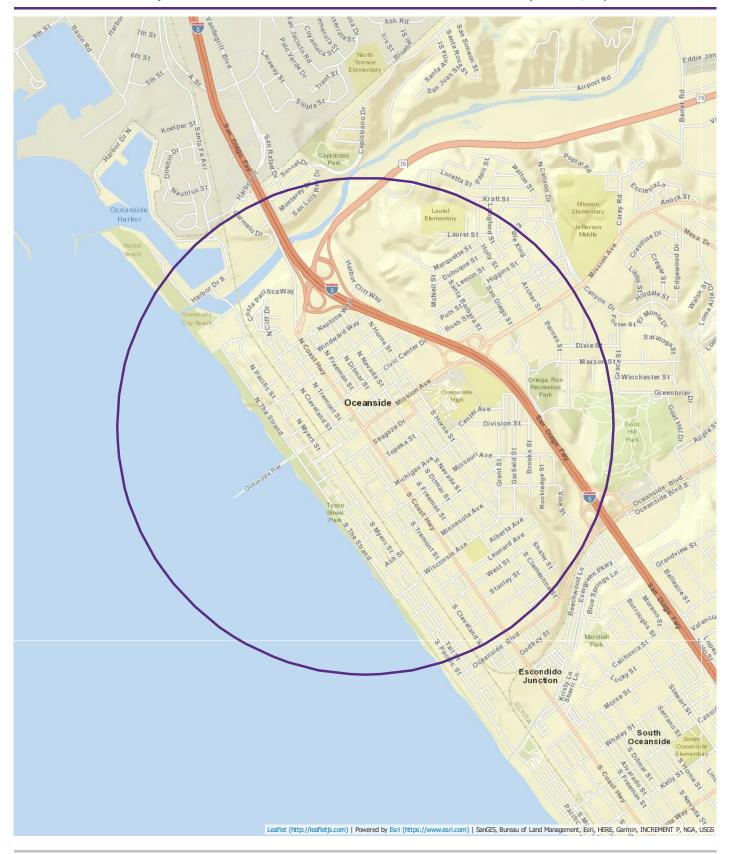

## Pop-Facts Demographics Snapshot | Map

Trade Area: 202 North Coast Hwy-1 mi Radius

Total Population: 18,099 | Total Households: 6,875