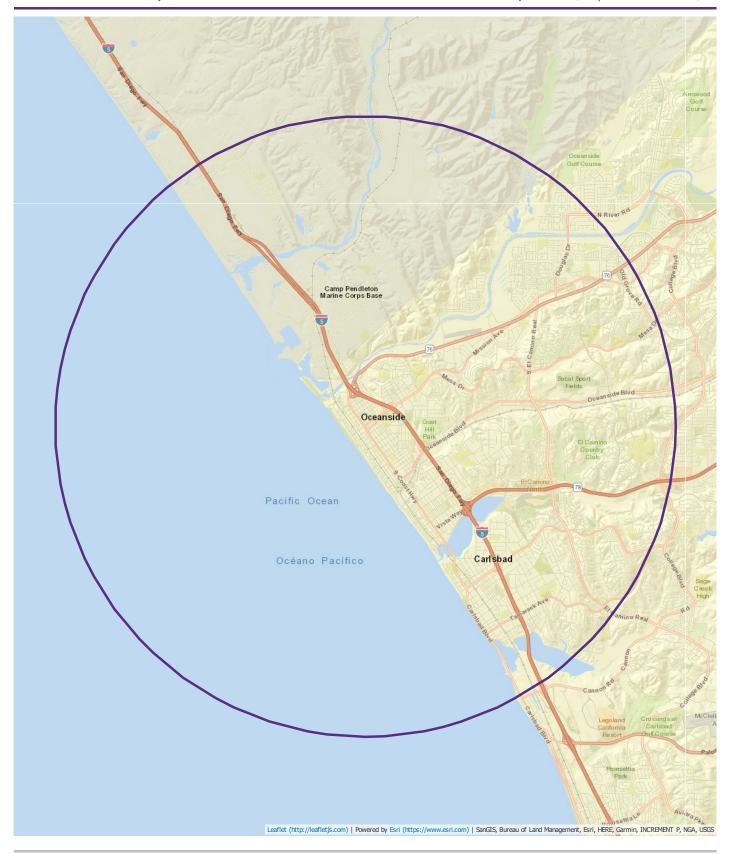

## Pop-Facts Demographics Snapshot | Summary

Trade Area: 202 North Coast Hwy - 3 mi Radius

| Population                   |        |
|------------------------------|--------|
| 2000 Census                  | 63,688 |
| 2010 Census                  | 62,115 |
| 2018 Estimate                | 65,936 |
| 2023 Projection              | 68,454 |
| Population Growth            |        |
| Percent Change: 2000 to 2010 | -2.47  |
| Percent Change: 2010 to 2018 | 6.15   |
| Percent Change: 2018 to 2023 | 3.82   |
|                              |        |
| Households                   |        |
| 2000 Census                  | 21,877 |
| 2010 Census                  | 22,122 |
| 2018 Estimate                | 23,715 |
| 2023 Projection              | 24,783 |
| Household Growth             |        |
| Percent Change: 2000 to 2010 | 1.12   |
| Percent Change: 2010 to 2018 | 7.20   |
| Percent Change: 2018 to 2023 | 4.50   |
|                              |        |
| Family Households            |        |
| 2000 Census                  | 14,199 |
| 2010 Census                  | 14,013 |
| 2018 Estimate                | 15,044 |
| 2023 Projection              | 15,732 |
| Family Household Growth      |        |
| Percent Change: 2000 to 2010 | -1.31  |
| Percent Change: 2010 to 2018 | 7.36   |
| Percent Change: 2018 to 2023 | 4.57   |
|                              |        |