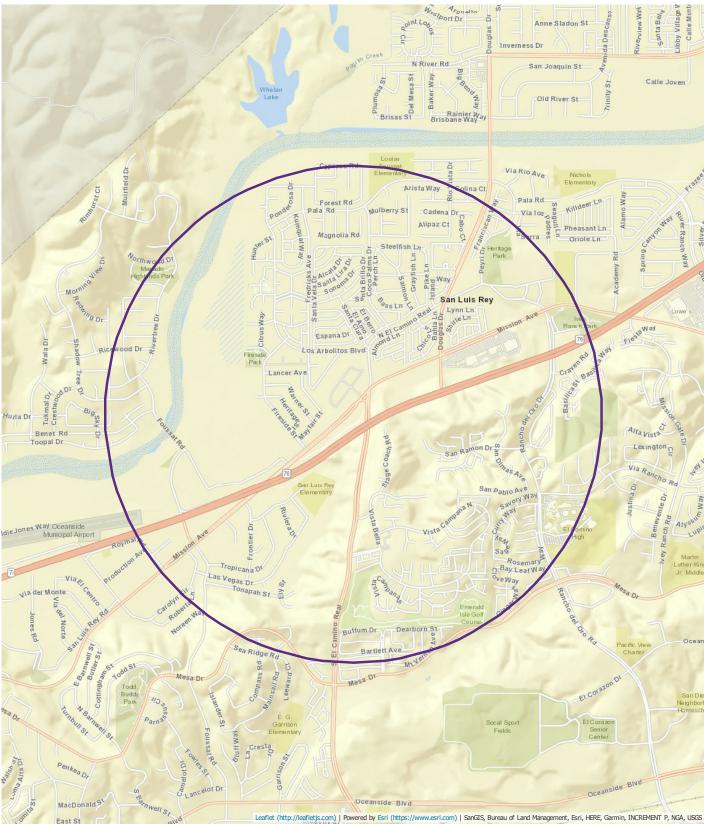

## Pop-Facts Demographics Snapshot | Summary

Trade Area: 3753 Mission Ave - 1 mi Radius

| Population                   |        |
|------------------------------|--------|
| 2000 Census                  | 15,162 |
| 2010 Census                  | 16,470 |
| 2018 Estimate                | 17,961 |
| 2023 Projection              | 18,963 |
| Population Growth            | 10,000 |
| Percent Change: 2000 to 2010 | 8.63   |
| Percent Change: 2010 to 2018 | 9.05   |
| Percent Change: 2018 to 2023 | 5.58   |
|                              |        |
|                              |        |
| Households                   |        |
| 2000 Census                  | 6,224  |
| 2010 Census                  | 6,610  |
| 2018 Estimate                | 7,151  |
| 2023 Projection              | 7,527  |
| Household Growth             |        |
| Percent Change: 2000 to 2010 | 6.20   |
| Percent Change: 2010 to 2018 | 8.19   |
| Percent Change: 2018 to 2023 | 5.26   |
|                              |        |
|                              |        |
| Family Households            | 0.775  |
| 2000 Census                  | 3,775  |
| 2010 Census                  | 3,999  |
| 2018 Estimate                | 4,324  |
| 2023 Projection              | 4,549  |
| Family Household Growth      | F 00   |
| Percent Change: 2000 to 2010 | 5.93   |
| Percent Change: 2010 to 2018 | 8.13   |
| Percent Change: 2018 to 2023 | 5.20   |
|                              |        |

Benchmark: USA

Trade Area: 3753 Mission Ave - 1 mi Radius